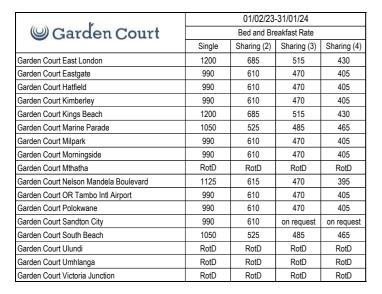

| Garden Court & StayEasy: Rates are only valid for a Fri, Sat, Sun inclusive                           | RofD - Rate of the Day, hotels should be contacted for the rate of the day                      |
|-------------------------------------------------------------------------------------------------------|-------------------------------------------------------------------------------------------------|
| SUN1: Rates are only valid for Sun, Mon, Tue, Wed, Thu inclusive                                      | Rates and validities are subject to change without prior notice and are a a guideline only      |
| Full, Non-refundable prepayment required                                                              | Rates are subject to availability                                                               |
| Minimum 6 rooms and a Maximum of 20 rooms                                                             | Rates include VAT at 15% but exclude tourism levy currently 1% of room rate                     |
| Bookings are made with the hotels directly                                                            | Rates are nett and non-commissionable                                                           |
| Southern Sun reserves the right to close out contracted rates during any mega event or sporting event | Rates apply to standard rooms only and surcharges may apply to other room types                 |
| Southern Sun frequentGuest rewards programme SunRands cannot be earned or redeemed on these rates     | Rates are based on a BB (bed & breakfast) basis with the exception of SUN1 which is a           |
| Rates are quoted in South African Rands (ZAR) unless otherwise stated                                 | room only rate                                                                                  |
| Southern Sun is committed to transformation. View our latest B-BBEE certificate and compliance        | Rates are applicable to school groups and school sports groups only                             |
| report <u>here</u>                                                                                    | Southern Sun reserves the right, without prior notification, to adjust rates in accordance with |